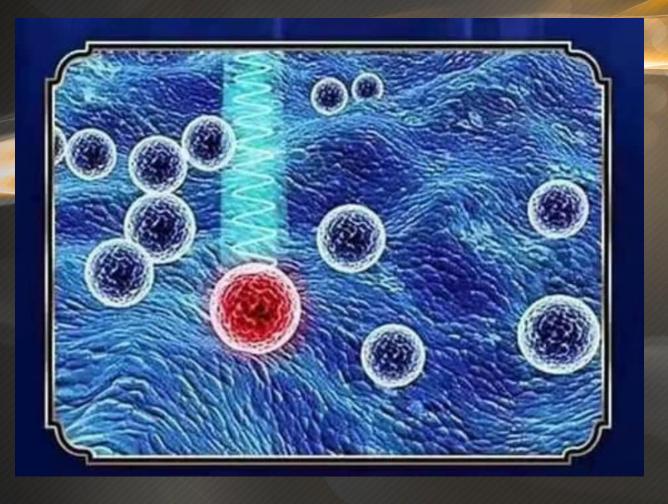

### **USER FRIENDLY**

Easy to operate.
No professional skill or knowledge needed.
Blow on affected and uncomfortable areas.

**iTera**Care-W

iTeraCare-W

1. Eliminating Unhealthy Cells

- Terahertz frequency energy is the same with our normal cells
- The energy will eliminated all abnormal or mutated cells when being absorbed

#### 2. Activate Inert Cells

Terahertz frequency will absorb and activate cells with moderate temperature, thus eliminating dormant cells.

**iTera**Care-W

3. Increase Self-healing

- Terahertz frequency has the same resonance with normal cells.
- It induces and strengthens the DNA organic molecules whereby it enhances Self repairing body cells