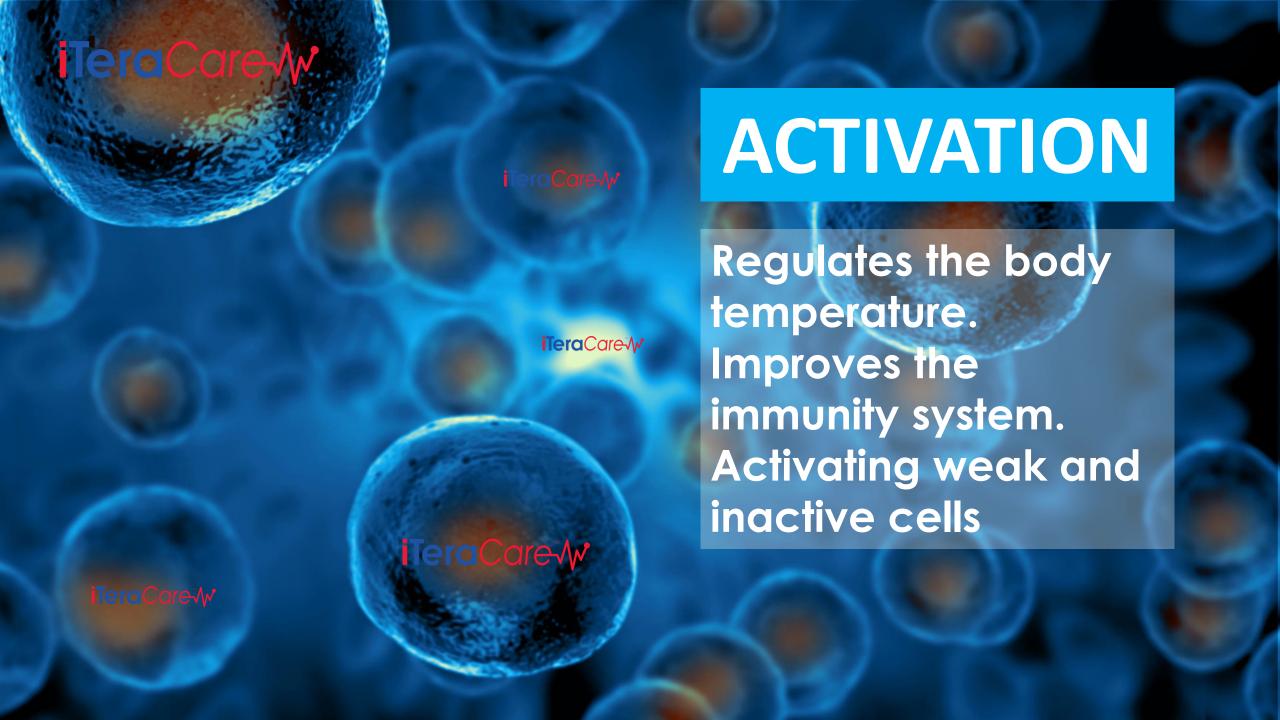

### **USER FRIENDLY**

Easy to operate.
No professional skill or knowledge needed.
Blow on affected and uncomfortable areas.

**iTera**Care-W

iTeraCare-W

1. Eliminating Unhealthy Cells

- Terahertz frequency energy is the same with our normal cells
- The energy will eliminated all abnormal or mutated cells when being absorbed