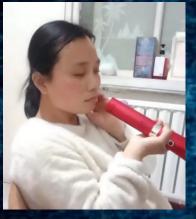

### SAFETY

This device is Certified and Patented. Safety and Efficacy Proven

产品标准和技术要求

The device frequency can penetrate the skin from 20 to 30 cm, thus reaching the bone marrow, micro blood vessels and capillaries. It enhances microcirculation and eliminates water retention in our body

#### **IDENTIFICATION**

It strengthens healthy cells, repairs damage cells, thus Expelling liquefy unhealthy cells.
It unblocks passages/vessels and also does detoxification.