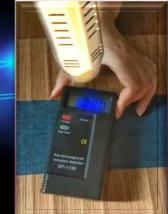

### SAFETY

This device is Certified and Patented. Safety and Efficacy Proven

产品标准和技术要求

The device frequency can penetrate the skin from 20 to 30 cm, thus reaching the bone marrow, micro blood vessels and capillaries. It enhances microcirculation and eliminates water retention in our body