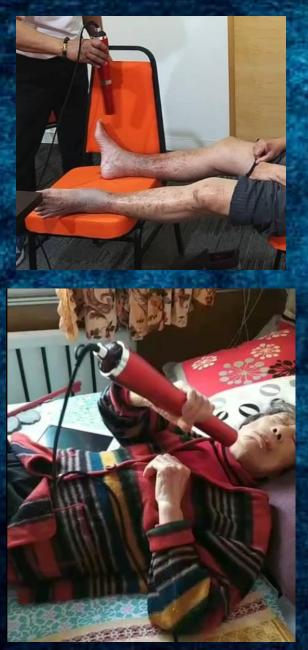

### SAFETY

This device is Certified and Patented. Safety and Efficacy Proven

产品标准和技术要求

The device frequency can penetrate the skin from 20 to 30 cm, thus reaching the bone marrow, micro blood vessels and capillaries. It enhances microcirculation and eliminates water retention in our body

### **USER FRIENDLY**

Easy to operate.
No professional skill or knowledge needed.
Blow on affected and uncomfortable areas.

**iTera**Care-W

iTeraCare-W

1. Eliminating Unhealthy Cells

- Terahertz frequency energy is the same with our normal cells
- The energy will eliminated all abnormal or mutated cells when being absorbed