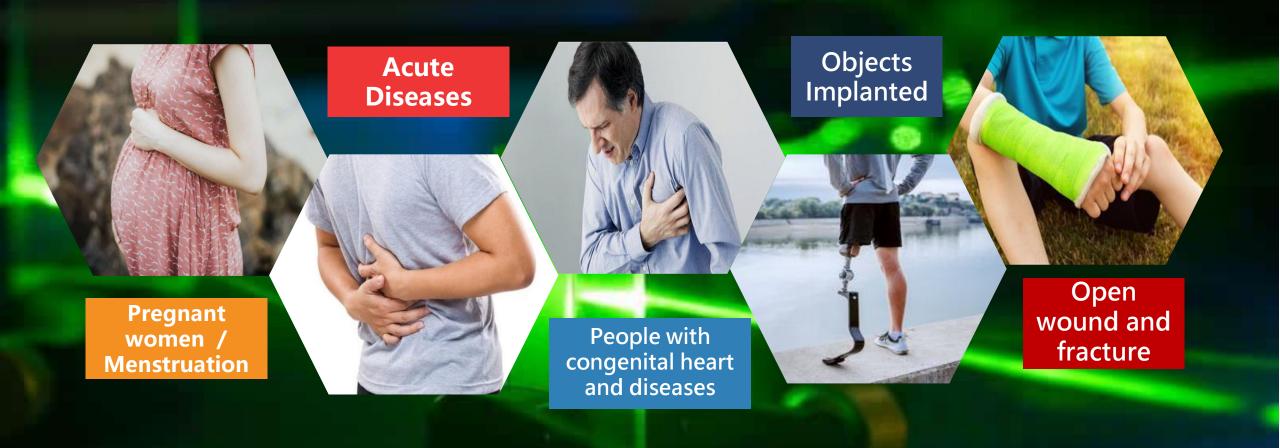

h is called water retention. By removing the extra moisture, iTeraCare will balance up our immunity system.

### 

#### 8. Circulation



- Cleanse blood impurities
- Cleanse inner body
- Promote blood circulation and removing clogs
- Soften blood vessels and lumps

#### iTeraCare-w suitable for



#### Various Inflammations

Rhinitis, Pharyngitis, Gastritis, Gynecological inflammation, Prostatitis, etc.



#### **Various Pains**

Shoulder and Neck pain,
Joint pain, Low back pain,
Headache, Dysmenorrhea,
Sciatica, etc.



#### **Various Blockages**

Meridian blockage,
Lymphatic blockage,
Varicose veins, Weight
Loss, Insomnia, Diabetes,
High Blood Pressure etc.



#### **Various Skin**

Acne, Acne scars,
Blemishes, Anti-aging,
Beauty, Various Skin
Diseases etc.



#### Not recommended for





#### Friendly Reminder

#### Reaction:

Using iTeraCare Therapy device may have some reactions:

- I. Due to different individual physical body structure, some may experience painful on certain areas.
- 2. Previous unhealed or untreated pains or symptoms will appear during treatment.
- 3. During therapy, such reaction may appear from time to time.

All of the above reactions are normal due to its therapy healing process.

\*\*\* After Therapy: For fast recovery and healing, you are strongly advice NOT to consume cold water and/ or cold food, or eat raw, No Fan, No Air Conditioner. You can only shower after 4 hours of the therapy, otherwise it will be counterproductive!

# No.1

## iTeraCare-W



## Usage Precautions:

- 1. Features:
  - iTeraCare Therapy device is used for external use