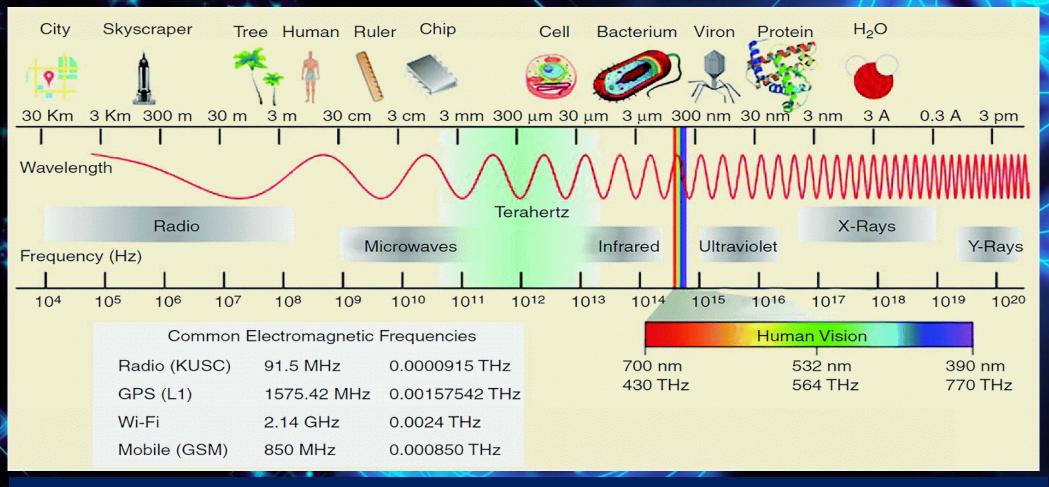

# Terahertz

Japanese Authority named
Terahertz light wave as
The Light Of Life

etwork

- 1. "Terahertz" is a electromagnetic wave band between microwave and infrared consisting of 30 um to 3000 um frequency.
- 2. The device resonates the same frequency as normal human cells, which is 2 to 17 THz, generating millions of vibrations per second.