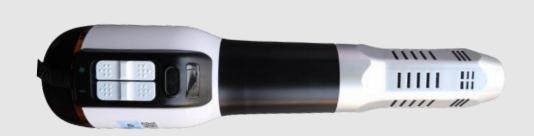

#### **3rd Generation Terahertz Device**

Combination of heat and light waves. New concept of therapeutic device focusing on whole body therapy