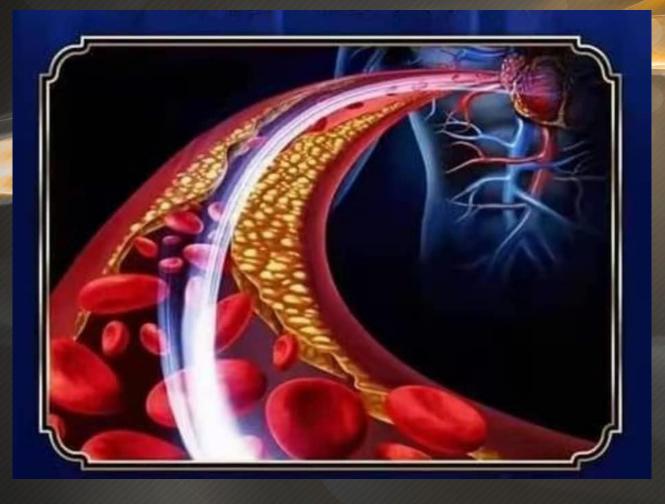

#### iTeraCare-W

5. Improve Microcirculation

- Terahertz frequency dilates blood vessels
- Reduces blood flow resistance and viscosity.
- Improves microcirculation

#### 8. Circulation

- Cleanse blood impurities
- Cleanse inner body
- Promote blood circulation and removing clogs
- Soften blood vessels and lumps