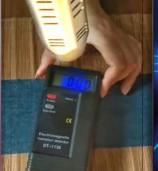

### SAFETY

This device is Certified and Patented. Safety and Efficacy Proven

产品标准和技术要求

The device frequency can penetrate the skin from 20 to 30 cm, thus reaching the bone marrow, micro blood vessels and capillaries. It enhances microcirculation and eliminates water retention in our body