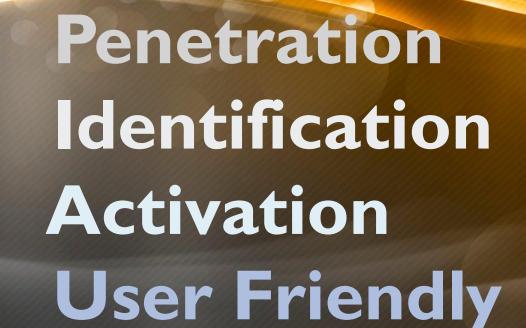

# iTeraCareW 10.1

5 Features of **iTeraCare** 

Safety

### SAFETY

This device is Certified and Patented. Safety and Efficacy Proven

产品标准和技术要求

The device frequency can penetrate the skin from 20 to 30 cm, thus reaching the bone marrow, micro blood vessels and capillaries. It enhances microcirculation and eliminates water retention in our body

#### **IDENTIFICATION**

It strengthens healthy cells, repairs damage cells, thus Expelling liquefy unhealthy cells.
It unblocks passages/vessels and also does detoxification.

### **USER FRIENDLY**

Easy to operate.
No professional skill or knowledge needed.
Blow on affected and uncomfortable areas.

**iTera**Care-W

iTeraCare-W

1. Eliminating Unhealthy Cells

- Terahertz frequency energy is the same with our normal cells
- The energy will eliminated all abnormal or mutated cells when being absorbed