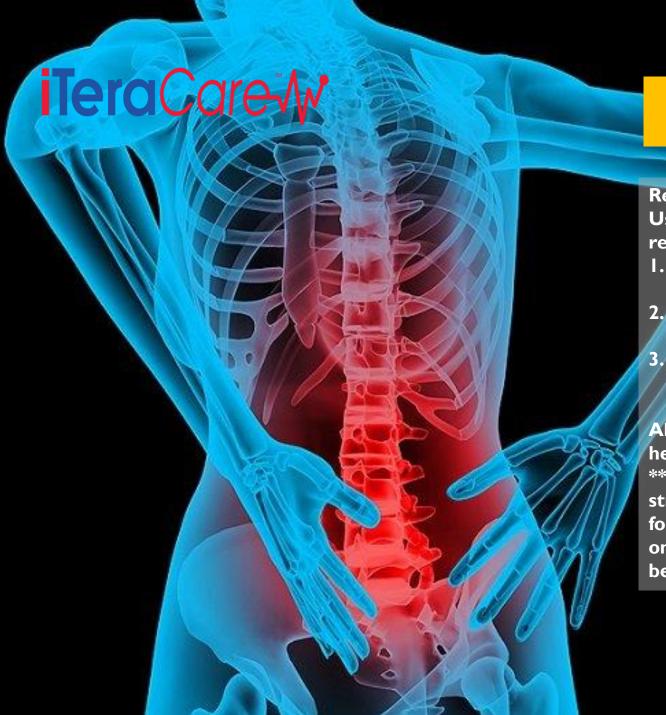

### SAFETY

This device is Certified and Patented. Safety and Efficacy Proven

产品标准和技术要求

The device frequency can penetrate the skin from 20 to 30 cm, thus reaching the bone marrow, micro blood vessels and capillaries. It enhances microcirculation and eliminates water retention in our body

#### **Various Pains**

Shoulder and Neck pain,
Joint pain, Low back pain,
Headache, Dysmenorrhea,
Sciatica, etc.